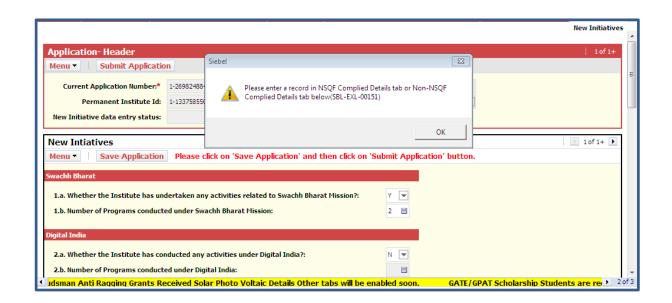

# 2. Placement Details

#### Step 1

Navigate to "Placement Details" screen. Approved applications for 2012-13, 2013-14, 2014-15, 2015-16 and 2016-17 will be seen. Select each year application and enter placement data against each course.

#### Step 2

Fill the details against each course: Number of Companies Visited, Number Of Students Passed, Number Of Eligible Students, Number of Students placed in IT, Number of Students Placed in Non IT, Lowest Package (In Lakhs) Highest Package (In Lakhs) and Number of drop-out students