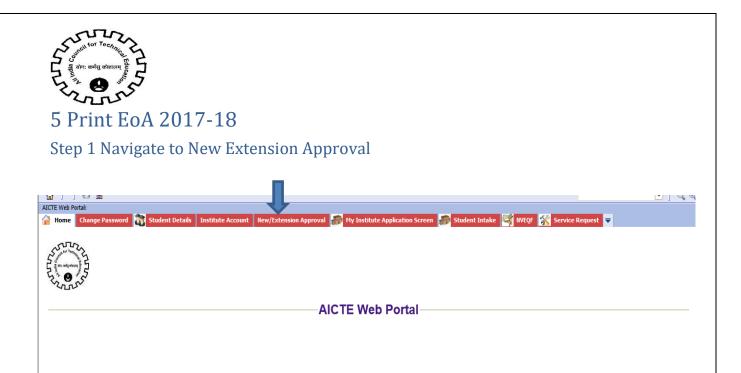

nd students ?:             | No           | <b>1</b> 0. Do companies come to your institute to provide placement to students ?:             | Yes       |
| 3.1 If yes, how many industry experts visited your institute in the past 2 years ?:          |              | 10.1 Number of companies which came in past 2 years:                                            | 600       |
| 4. Do your faculty members provide training to industry people ?:                            | Yes          | 10.2 What percentage of students get company placements ?:                                      | 95        |

**NOTE:** After submission, data will become read only. If CII questions are still editable, please verify the answers to all the questions and click on Save. It is mandatory to answer all questions.



# Step 2 Navigate to Print EoA 2017-18 tab

| Menu     Save     Mittok in July data Codes 1415       Institute     Save       Institute Jeals     Mittok in July data Codes 1415       Name of the Institution:*     TEST       Address of the Institution:*     TEST       Distict:*     Daman and Du v       Di